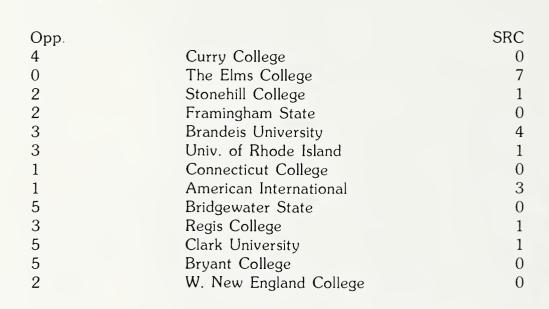

WOMEN'S SOCCER

WOMEN'S SOCCER

MEN'S SOCCER

MEN'S SOCCER

MEN'S SOCCER

MEN'S SOCCER

| Орр. |                         | SRC |
|------|-------------------------|-----|
| 1    | Anna Maria College      | 1   |
| 3    | Roger Williams College  | 0   |
| 1    | Emerson College         | 4   |
| 2    | Rhode Island College    | 2   |
| 3    | Connecticut College     | 1   |
| 3    | Clark University        | 1   |
| 2    | Univ. of Mass. Boston   | 3   |
| 0    | Emerson College         | 3   |
| 1    | Wentworth Institute     | 4   |
| 0    | Suffolk University      | 4   |
| 0    | Southeastern Mass Univ. | 0   |
| 1    | Curry College           | 4   |
| 2    | Bridgewater State       | 0   |